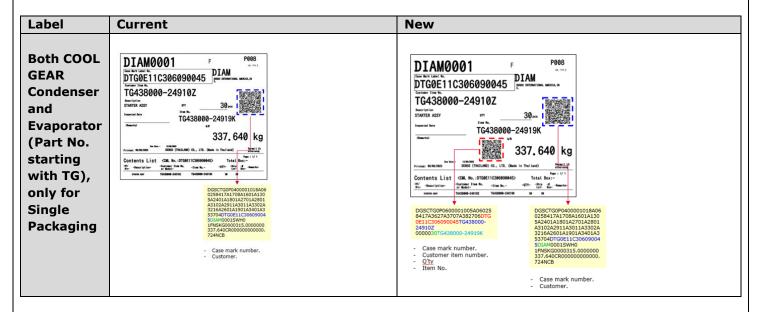

# 6. (Reminder) Packaging Change - COOL GEAR Condenser and Evaporator

# **COOL GEAR Condenser and Evaporator**

<Background>

**BOX:** In line with Global Packaging Guidelines, the box design of made-in-Thailand COOL GEAR Condenser and Evaporator with Part No. starting with TG, will be revised.

**CASE MARK LABEL:** To improve label information, 2nd QR Code was added to the box label (only applicable to Single Packaging, not Mixed Packaging).

#### <Results>

Revision: Packaging box from Jun'23 onwards; case mark label from Jul'23 onwards.

Below tables show the details of revision (only printing change, no change in size/dimensions):

| Box                                                             | Current                                                                                                                                                                                                                                                                                                                                                                                                                                                                                                                                                                                                                                                                                                                                                                                                                                                                                                                                                                                                                                                                                                                                                                                                                                                                                                                                                                                                                                                                                                                                                                                                                                                                                                                                                                                                                                                                                                                                                                                                                                                                                                                        | New (Flat layout view) |                         |
|-----------------------------------------------------------------|--------------------------------------------------------------------------------------------------------------------------------------------------------------------------------------------------------------------------------------------------------------------------------------------------------------------------------------------------------------------------------------------------------------------------------------------------------------------------------------------------------------------------------------------------------------------------------------------------------------------------------------------------------------------------------------------------------------------------------------------------------------------------------------------------------------------------------------------------------------------------------------------------------------------------------------------------------------------------------------------------------------------------------------------------------------------------------------------------------------------------------------------------------------------------------------------------------------------------------------------------------------------------------------------------------------------------------------------------------------------------------------------------------------------------------------------------------------------------------------------------------------------------------------------------------------------------------------------------------------------------------------------------------------------------------------------------------------------------------------------------------------------------------------------------------------------------------------------------------------------------------------------------------------------------------------------------------------------------------------------------------------------------------------------------------------------------------------------------------------------------------|------------------------|-------------------------|
| COOL<br>GEAR<br>Condenser<br>(Part No.<br>starting<br>with TG)  | COOL GEAR CONDENSER CONDENSER CONDENSER                                                                                                                                                                                                                                                                                                                                                                                                                                                                                                                                                                                                                                                                                                                                                                                                                                                                                                                                                                                                                                                                                                                                                                                                                                                                                                                                                                                                                                                                                                                                                                                                                                                                                                                                                                                                                                                                                                                                                                                                                                                                                        | COOK GEAR CONCESSED    | WEEKSHAMOO<br>AY20 7003 |
| COOL<br>GEAR<br>Evaporator<br>(Part No.<br>starting<br>with TG) | STATE OF THE STATE | COOL GEAR EVAPORATOR   | COOL GEAR               |