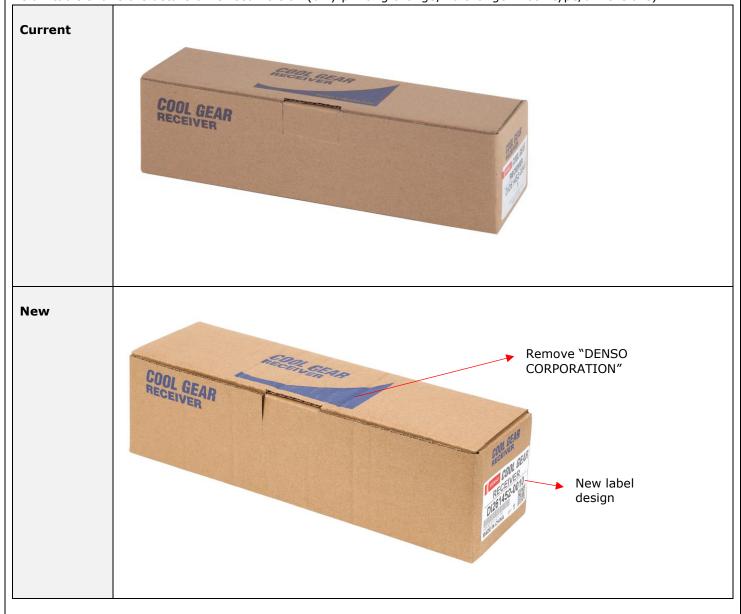

# 4. (Reminder) Packaging Change - COOL GEAR Receiver Dryer

## **COOL GEAR Receiver Dryer**

#### <Background>

In line with Global Packaging Guidelines and Customer Protection Law, the COOL GEAR Receiver Dryer box and box label will be revised.

#### <Results>

Packaging box and its box label will be revised from next shipment onwards, on running change basis by Part No. Below table shows the details of revised version (only printing change, no change in box type/dimensions):

#### <Next Action>

Please take note of the new packaging.