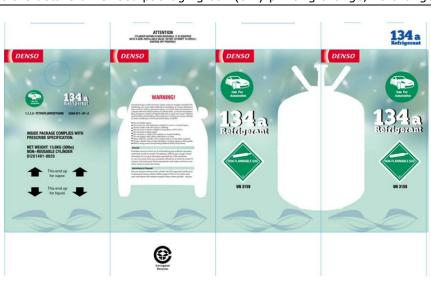

# 5. (Reminder) Packaging Change - DENSO R134a Gas

### **DENSO R134a Gas**

#### <Background>

In line with Global Packaging Guidelines and Customer Protection Law, the R134a Gas box design for Philippines, Singapore and Vietnam market will be revised.

#### <Results>

Packaging box will be revised from next shipment onwards.

Below table shows the details of revised packaging box (only printing change, no change in box type/dimensions):

# Current (Flat layout view)