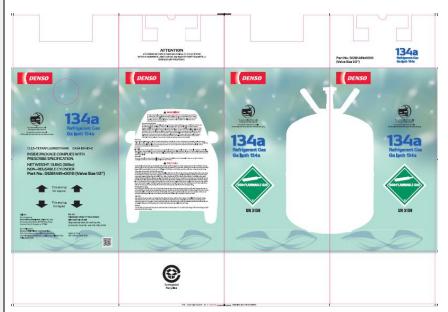

# 5. (Reminder) Packaging Change - DENSO R134a Gas

### **DENSO R134a Gas**

#### <Results>

Packaging box will be revised from next shipment onwards.

Below table shows the details of revised packaging box (only printing change, no change in box type/dimensions):

# New (Flat layout view)

#### Main updates:

- Added Vietnamese words added
- ② Added information related to Customer Protection Law
- 3 Adde QR code, which will lead to product guide website